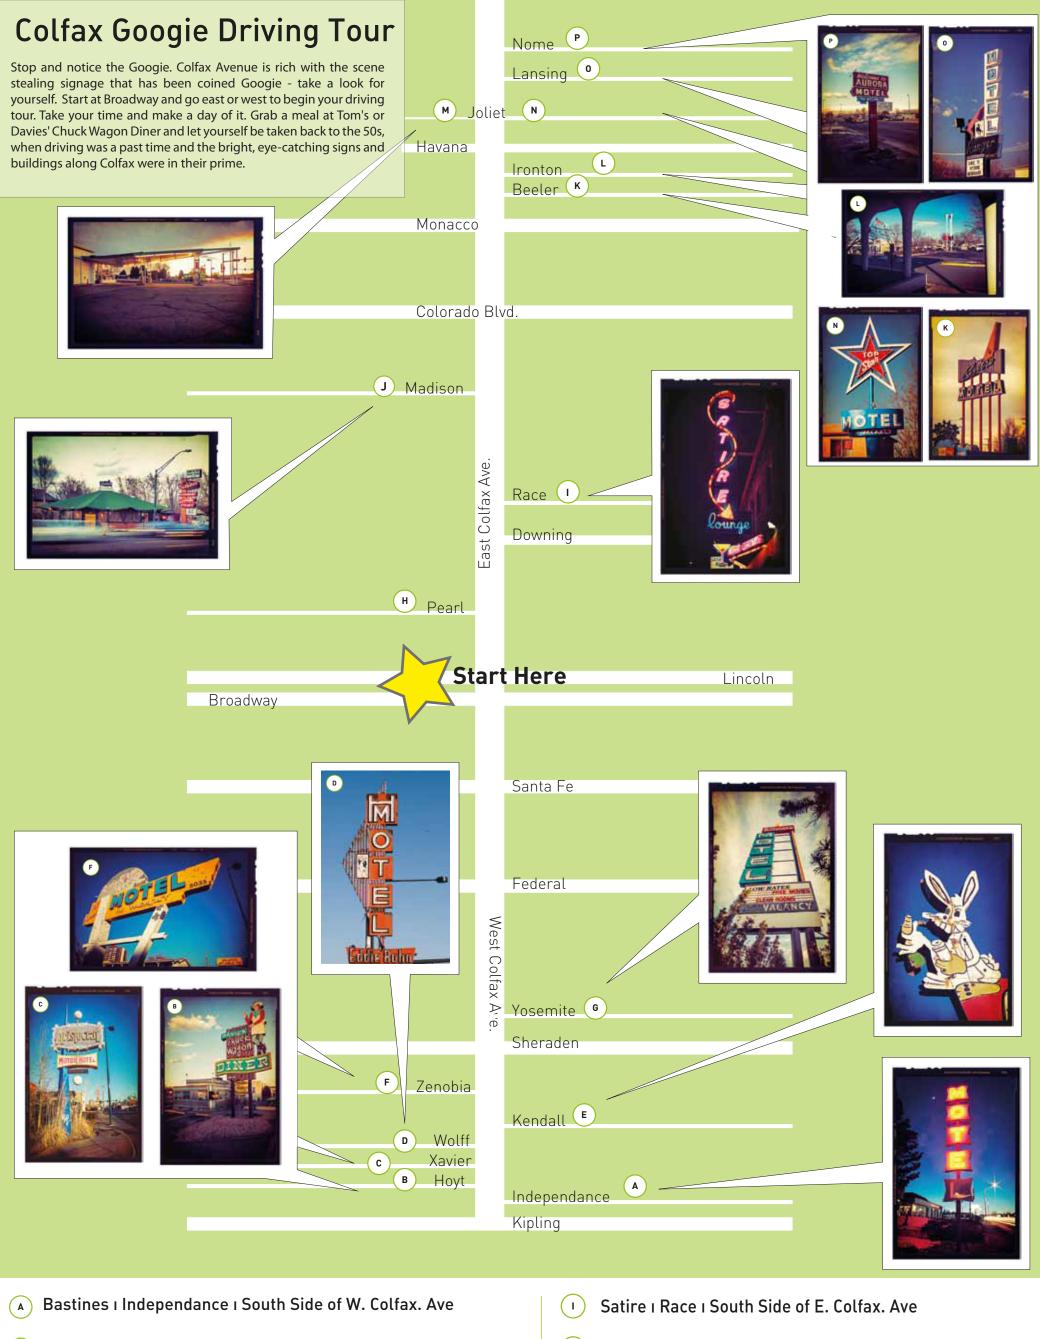

- (B) Davies Chuck Wagon Diner I Hoyt I North Side of W. Colfax. Ave
- C Aristocrat I Xavier I North Side of W. Colfax. Ave
- **Eddie Bohn Motel i Wolff i North Side of W. Colfax. Ave**
- Big Bunny Motel I Kendall I South Side of W. Colfax. Ave
- Western Hills Motel I Zenobia I North Side of W. Colfax. Ave
- Baltimore Motel I Yosemite I South Side of W. Colfax. Ave
- (H) Toms | Pearl | North Side of E. Colfax. Ave

- Bastiens | Madison | North Side of E. Colfax. Ave
- (K) Riviera Motel | Beeler | South Side of E. Colfax. Ave
- (L) Citywide Banks | Ironton | South Side of E. Colfax. Ave
- M Sinclair I Joliet I North Side of E. Colfax. Ave
- N Top Star Motel | Joliet | South Side of E. Colfax. Ave
- ( ) Ranger Motel | Lansing | South Side of E. Colfax. Ave
- P Aurora Motel | Nome | South Side of E. Colfax. Ave